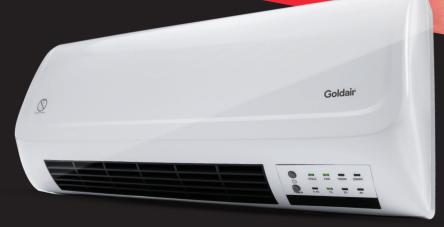

## GCW220 Ceramic Wall Heater

- · Electronic Control with Remote
- · Adjustable Thermostat
- Overheat Protection
- W 510 x H 220 x D 135mm
- 2.2kg