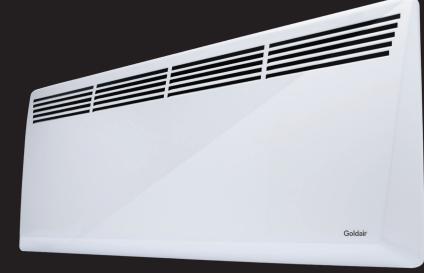

## GPH480 Metal Panel Heater 2400W

- Manual Control
- · Adjustable Thermostat
- Overheat Protection
- W 1000 x H 450 x D 130mm
- 6.9kg